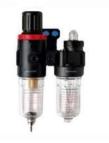

# **Air Line Combination Optima C200**

- \* Compact Design
- \* High Flow, Low pressure Drop
- \* Light Weight
- \* High Accuracy & Repeatability
- \* Calibrated Lubrication Control