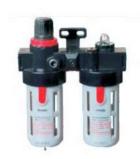

## **Air Line Combination Optima C400**

- \* Compact Design
- \* High Flow, Low pressure Drop
- \* Light Weight
- \* High Accuracy & Repeatability
- \* Calibrated Lubrication Control

- \* High Flow Capacity
- \* Rugged Diaphragm Design
- \* For application requiring constant pressure with wide variation in flow