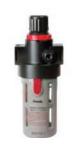

### **Air Line Integral Filter-Regulators Optima 400**

#### **Filter-Regulators**

- \* High performance
- \* Compact design
- \* Two stage air cleaning action
- 1) Cyclonic separation
- 2) Depth style particulate element