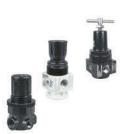

## **High Flow Series**

#### **Features:**

High Flow Design, Heavy Duty & Durable Design, Comfortable to all industrial used. Turn "T" Type Key Clock Wise to Increase Pressure. Easy to Install.

# **Special Regulator**

Aluminium Pressure Die Cast Standard Grade with Powder Coated Body. Comfortable to all industrial use. Piston type & Special Mounting Available. Mounting Available. Heavy Design & Rugged Used. High flow rate. Lockable Rotary 'T' Type Knob.