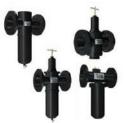

# **Special Regulator**

Aluminium Pressure Die Cast Standard Grade with Powder Coated Body. Comfortable to all industrial use. Piston type & Special Mounting Available. Mounting Available. Heavy Design & Rugged Used. High flow rate. Lockable Rotary 'T' Type Knob.