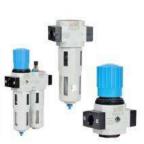

## **FO Series**

#### **Product Range:**

Air Filter, Air Regulator, Air Lubricator, Air Combination & Air FR + L Set.

### **Technical Specifications:**

Bod: Zinc Pressure Die Cast, Bowl: Poly Carbonate. Size: 1/4" & 1/2". Seals: NBR. Element: Sinter Bronze. Pressure Range: Up to 16 Bar. Temperature: Upto6O°C. Leakage: Bubble Tight. Media: Compressed Air.