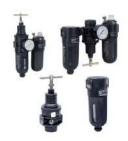

### **MIDI Series**

#### **Product Range:**

Air Filter, Air Regulator, Air Lubricator, Air Combination, Air FR + L Set & Air F + R + L Set.

#### **Technical Specifications:**

Body: Aluminium Pressure Die Cast, Bowl: Polycarbonate (Metal Bowl Available). Seals: NBR. Size: 1/4", 3/8", 1/2" BSP. Pressure Range: Up to 10 kg/cm2. Temperature: up to 50 d C.