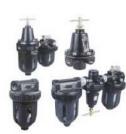

### **MIDI Series**

#### **Product Range:**

Air Filter, Air Regulator, Air Lubricator, Air Combination, Air FR + L Set & Air F + R + L Set.

#### **Technical Specifications:**

Body: Aluminium Pressure Die Cast, Bowl: Polycarbonate (Metal Bowl Available). Seals: NBR. Size: 1/4", 3/8", 1/2" BSP. Pressure Range: Up to 10 kg/cm2. Temperature: up to 50 d C.