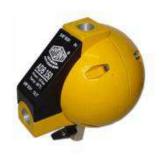

#### **Auto Drain Valve**

#### **Features:**

Mechanically operated bowl for automatic drainage of moisture collected from air compressor. Very moderate rates. Reducing operating costs. Light Weight Aluminium Die Cast Body. It works with zero air Loss.