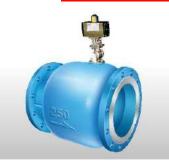

## **DNF Pneumatic Actuator Operated Drum Valve**

#### **Specifications**

Model: DNF, Body: WCB / C.I. / CF8 / CF8M, Size Range: 2" to 24" Flanged End, Piston: Stainless Steel 304 / 316, Seals: NBR / Viton / EPDM, Temperature: 80 °C (For Water), 180 °C (For Steam), Working Pressure: up to 10 BAR, End Connection: Flanged End.