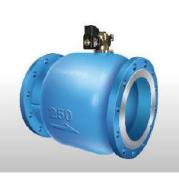

# **DFS Solenoid Operated Drum Valve**

#### **Specifications**

Model: DFS, Body: WCB / C.I. / CF8 / CF8M, Size Range: 2" to 24" Flanged End, Piston: Stainless Steel 304 / 316, Seals: NBR / Viton / EPDM, Temperature: 80 °C (For Water), 180 °C (For Steam), Working Pressure: up to 10 BAR, End Connection: Flanged End.