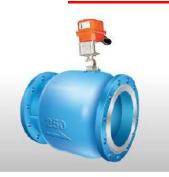

### **DEF Electric Actuator Operated Drum Valve**

#### **Specifications**

Model: DEF, Body: WCB / C.I. / CF8 / CF8M, Size Range: 2" to 24" Flanged End, Piston: Stainless Steel 304 / 316, Seals: NBR / Viton / EPDM, Temperature: 80 °C (For Water), 180 °C (For Steam), Working Pressure: up to 10 BAR, End Connection: Flanged End.