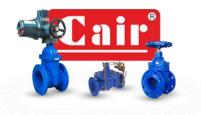

## <u>Electric Actuator Operated</u> <u>Valves</u>

## **Features :**

\* **Torque:** 15 Nm to 4000 Nm

\* Made of Aluminium Alloy which can resist against heat, Acid, Alkali, Water proof, Dust proof.

\* Low Power Consumption, high efficiency and excellent weatherproof heavy-duty motor.

\* Stabilized start speed to effectively avoid water hammering to prolonged the service of life tubes.

\* Advanced design manual operation without any clutch to prevent user from injury.

\* All the joint on the housing are armed with waterproofing seal (IP67), which is appropriate for use in outdoor environment.

\* Continuous mechanism position indication.

\* Low noise level.

\* Built – in Thermal Protection which prevent motor burning out.

\* Auto declutch wheel type manual override. (Model: MOD – 2-1 & 3-1, to MOD -12). Key type Manual override (Model MOD-i, MOD-2, MOD-3)