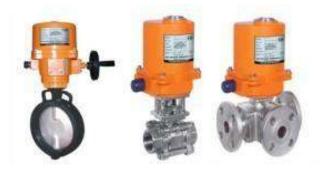

## <u>Electric Actuator Operated</u> <u>Valves</u>

## **Features :**

\* **Torque:** 15 Nm to 4000 Nm

\* Made of Aluminium Alloy which can resist against heat, Acid, Alkali, Water proof, Dust proof.

\* Low Power Consumption, high efficiency and excellent weatherproof heavy-duty motor.

\* Stabilized start speed to effectively avoid water hammering to prolonged the service of life tubes.

\* Advanced design manual operation without any clutch to prevent user from injury.

\* All the joint on the housing are armed with waterproofing seal (IP67), which is appropriate for use in outdoor environment.

\* Continuous mechanism position indication.

\* Low noise level.

\* Built – in Thermal Protection which prevent motor burning out.

\* Auto declutch wheel type manual override. (Model: MOD – 2-1 & 3-1, to MOD -12). Key type Manual override (Model MOD-i, MOD-2, MOD-3)