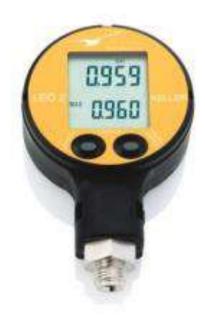

## LEO<sub>2</sub>

The compact LEO2 digital manometers are budget-friendly and provide high accuracy. The minimum or maximum value since the last reset can be displayed at the same time as the current pressure value in a wide variety of units of pressure. The swivel adapter allows the device to be optimally positioned. Power is supplied by a conventional CR2430 coin cell battery (provided).

**Pressure Ranges**: 0...4 to 0...700 bar

Accuracy:  $\pm 0,1$  %FS

Total Error Band: ±0,2 %FS @ 0...50 °C

**Interfaces**: None

**Special Characteristics:** Compact and precise

**Display:** 4-digit LCD display.