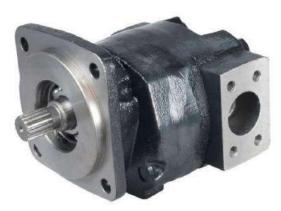

## **PG3-Series**

Axially balanced for high volumetric efficiency in excess of 90%. The lubrication of the supporting bushes is automatic and proportional to the used working pressure. This solution allows to increase the max. pressures up to 320 bar, thus reducing the loudness level. The hydrostatic balance adjusts the axial backlash of the gears.