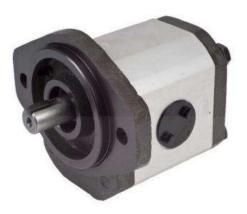

## **PG1-Series**

Axially balanced for high volumetric efficiency in excess of 90%. High strength aluminium extruded body. Hardened and ground integral gear shaft. Special aluminium alloy bush bearing. 12 teeth design with modified profile for low noise.