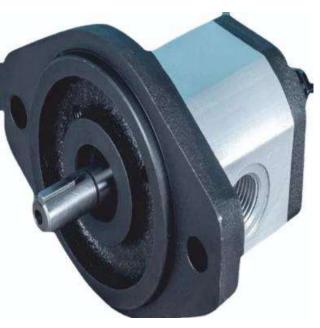

## **PG0-Series**

Axially balanced for high volumetric efficiency in excess of 95%. Special aluminium alloy bush bearing. High strength extruded aluminium body. Hardened and ground integral gear shaft.