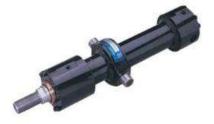

## Hydraulic Cylinders – HR Series

Non-tie-rod welded round type construction of 160 bar medium series Hydraulic Cylinders with mounting dimensions conforming to ISO:6020 - part 1, in bore sizes from 40 to 320 mm. The above HT and HR series cylinders are also suitable for use at working pressures up to 210 bar depending on the rod-end and mounting considerations.