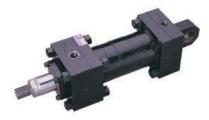

## Hydraulic Cylinders – HH Series

Heavy duty Hydraulic Cylinders rated for 250 bar pressure with mounting dimensions conforming to ISO:6022, in bore sizes from 50 to 320mm.