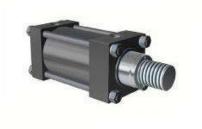

## **Hydraulic Cylinder HT Series**

Compact tie-rod square type construction Hydraulic Cylinders rated for 160 bars with mounting dimensions conforming to ISO:6020 part 2 for 40 to 200 mm bore and ISO:6020 part 3 for 250 and 320 mm bore sizes.