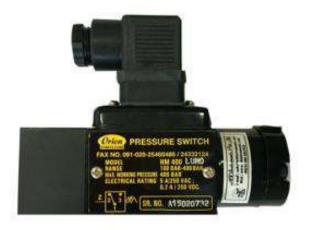

## **Hydraulic Pressure Switch HO**

Features:

- \* Compact
- \* Lightweight
- \* Three mounting styles

\* Lockable protective cap to avoid tampering (optional)

\* Electrical rating: 5A, 250 VAC; 0.2 A, 250 VDC (res.)

<u>Applications:</u> Used in compressors, hydraulic power packs, manifolds/stacks with sandwich plates, high/low pressure alarms in CNC machines etc.

HO series pressure switches have a machined aluminium powder coated enclosure and are recommended for manifold mounting hydraulic applications. The repeat accuracy is better than ±1 % FSR. A connector to DIN 43650 is provided for wiring.