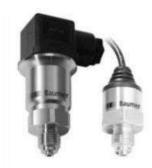

# CTX\_CTL

CTX\_CTL Industrial pressure transmitter for OEM applications

#### **Features:**

- \* OEM applications
- \* Excellent price/performance ratio
- \* Compact and light-weight
- \* Stainless Steel or brass construction