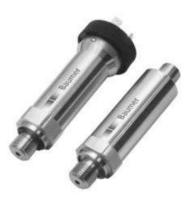

## **PBCX\_safety**

PBCX Safety industrial pressure transmitter with capacitive ceramic sensor

#### **Features:**

- \* SIL 2, Ex ia lic T5/T6, II IG/D | Hazardous area O, 1, 2, 20, 21, 22
- \* Robust stainless housing
- \* programmable with Flex programmer
- \* High overpressure resistance
- \* 3 classes of accuracy 0.5% FS, 0.25% FS, 0.1% FS
- \* Capacitive ceramic sensor
- \* Abrasive and chemical resistant.