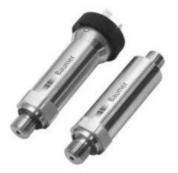

## **PBCN**

PBCN Industrial pressure transmitter with capacitive ceramic sensor

#### **Features:**

- \* Robust stainless housing
- \* Programmable with Flex Programmer
- \* High overpressure resistance
- \* 3 classes of accuracy 0.5% FS, 0.25% FS, 0.1% FS
- \* Capacitive ceramic sensor
- \* Abrasive and chemical resistant.