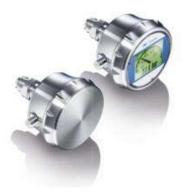

### **PFMN\_DS**

PFMN Industrial- Fully welded pressure transmitter with flush diaphragm

#### **Main features**

- \* Flush diaphragm
- \* Built in graphical display,
- **DEON** optional
- \* HART
- \* ATEX
- \* Programmable by touch screen
- \* Easy and full With Flex Programmer 9701.